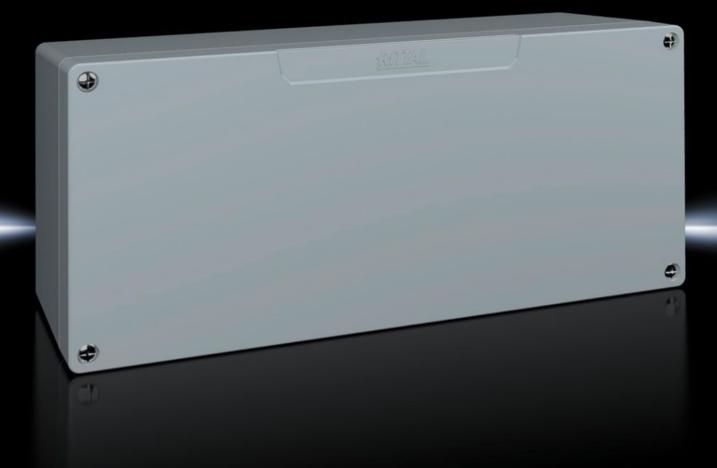

## GA 9114.210 - Cast aluminum housing GA

Spray-finished cast aluminum housing. Protection category IP 66.

#### **Features**

| Model No.                              | GA 9114.210                                                    |
|----------------------------------------|----------------------------------------------------------------|
| Material                               | Housing: Cast aluminum                                         |
|                                        | Cover: cast aluminum, all-round CR foam rubber round core seal |
| Surface finish                         | Textured paint                                                 |
| Color                                  | RAL 7001                                                       |
| Supply includes                        | Housing with cover                                             |
|                                        | Cover screws, captive                                          |
|                                        | Screws for attaching support rails                             |
|                                        | Screw for connection of the PE conductor                       |
| Protection category NEMA               | NEMA 4                                                         |
| Protection category IP to EN 60<br>529 | IP 66                                                          |
| IK code                                | IK08                                                           |
| Dimensions                             | Width: 360 mm                                                  |
|                                        | Height: 160 mm                                                 |
|                                        | Depth: 93 mm                                                   |
|                                        | Width: 14.2 "                                                  |
|                                        | Height: 6.3 "                                                  |
|                                        | Depth: 3.66 "                                                  |
| Base material                          | Cast aluminum                                                  |
|                                        | 1 pc(s).                                                       |